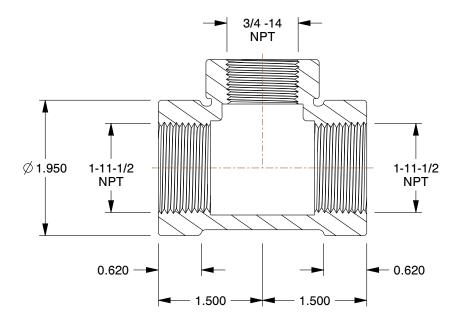

12G053

COMPONENT

Reducing Tee: Malleable Iron, 1 in x 1 in 3/4 in Pipe Size

| Reducing Tee  |        |
|---------------|--------|
|               | UNIT   |
|               | INCH   |
| 1 in x 1 in x | SHEET  |
|               | 1 of 1 |