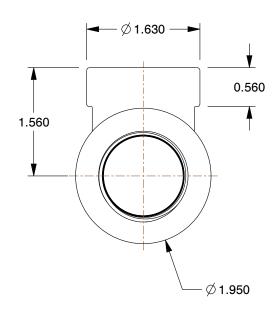

12G053

COMPONENT

Reducing Tee: Malleable Iron, 1 in x 1 in 3/4 in Pipe Size

| Reducing Tee  |        |
|---------------|--------|
|               | UNIT   |
|               | INCH   |
| 1 in x 1 in x | SHEET  |
|               | 1 of 1 |