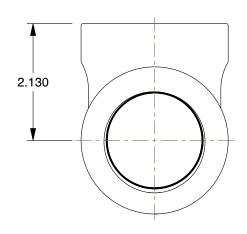

 Tee:
 Malleable Iron, 1 1/2 in x 1 1/2 in x 1 1/2 in Pipe Size
 Tee
 UNIT
 INCH
 SHEET

 1 of 1