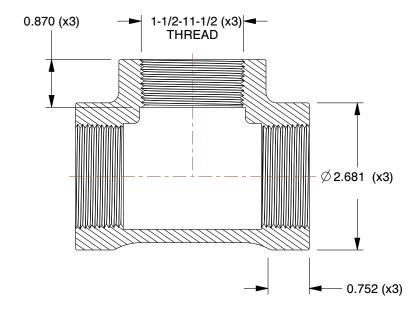

 Tee:
 Malleable Iron, 1 1/2 in x 1 1/2 in x 1 1/2 in Pipe Size
 Tee
 UNIT
 INCH
 SHEET

 1 of 1