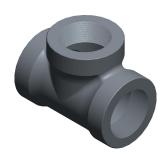

 Tee:
 Malleable Iron, 1 1/2 in x 1 1/2 in x 1 1/2 in Pipe Size
 Tee
 UNIT
 INCH
 SHEET

 1 of 1