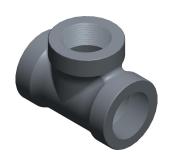

12G045

COMPONENT

Tee: Malleable Iron, 1 1/4 in x 1 1/4 in x 1 1/4 in Pipe Size

|   | UNIT  |
|---|-------|
|   | INCH  |
| ı | SHEET |
|   |       |

1 of 1

Tee