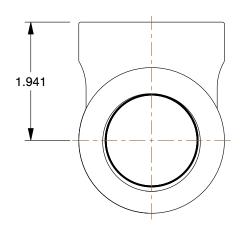

12G045

COMPONENT

Tee: Malleable Iron, 1 1/4 in x 1 1/4 in x 1 1/4 in Pipe Size

|   | UNIT  |
|---|-------|
|   | INCH  |
| ı | SHEET |
|   |       |

1 of 1

Tee