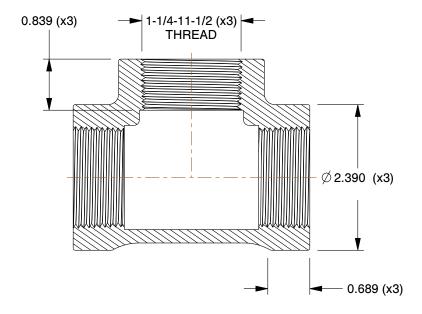

12G045

COMPONENT

Tee: Malleable Iron, 1 1/4 in x 1 1/4 in x 1 1/4 in Pipe Size

|   | UNIT  |
|---|-------|
|   | INCH  |
| ı | SHEET |
|   |       |

1 of 1

Tee