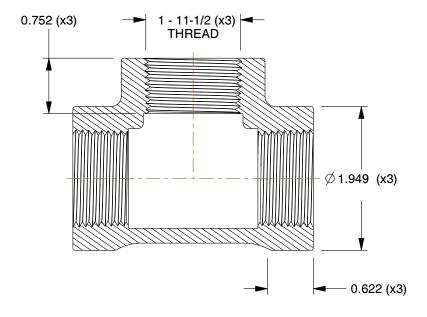

0.77

12G044

COMPONENT

Tee: Malleable Iron, 1 in x 1 in x 1 in Pipe Size, Female NPT x Female NPT x Female NPT, Tee

UNIT INCH

Tee

SHEET

1 of 1