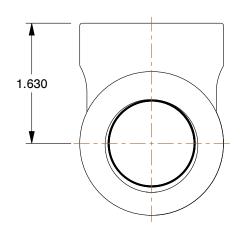

0.77

12G044

COMPONENT

Tee: Malleable Iron, 1 in x 1 in x 1 in Pipe Size, Female NPT x Female NPT x Female NPT, Tee

UNIT INCH

Tee

SHEET

1 of 1