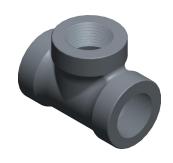

0.77

12G044

COMPONENT

Tee: Malleable Iron, 1 in x 1 in x 1 in Pipe Size, Female NPT x Female NPT x Female NPT, Tee

UNIT INCH

Tee

SHEET

1 of 1