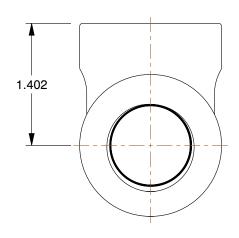

| 12G043 |                                                    |  |
|--------|----------------------------------------------------|--|
|        | 120043                                             |  |
|        | Tee: Malleable Iron, 3/4 in x 3/4 in x 3/4 in Pipe |  |
|        | Size, Female NPT x Female NPT x Female NPT         |  |