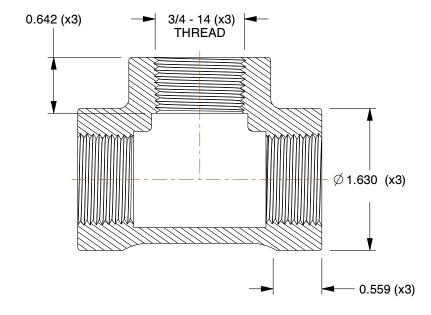

| 12G043 |                                                    |  |
|--------|----------------------------------------------------|--|
|        | 120043                                             |  |
|        | Tee: Malleable Iron, 3/4 in x 3/4 in x 3/4 in Pipe |  |
|        | Size, Female NPT x Female NPT x Female NPT         |  |