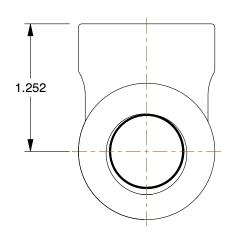

1.06

COMPONENT

12G042

Tee: Malleable Iron, 1/2 in x 1/2 in x 1/2 in Pipe Size, Female NPT x Female NPT x Female NPT

UNIT INCH

SHEET

Tee

1 of 1