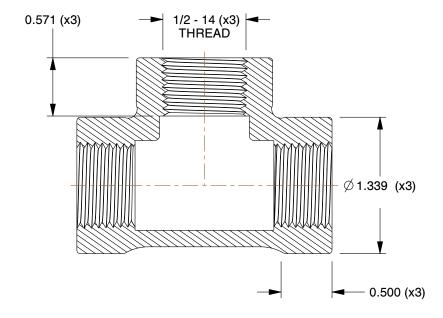

1.06

COMPONENT

12G042

Tee: Malleable Iron, 1/2 in x 1/2 in x 1/2 in Pipe Size, Female NPT x Female NPT x Female NPT

UNIT INCH

SHEET

Tee

1 of 1