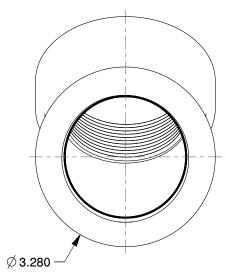

COMPONENT

45 Degree Elbow

12G036

45 Degree Elbow: Malleable Iron, 2 in x 2 in Pipe Size, Female NPT x Female NPT, Class 300 INCH
SHEET

1 of 1