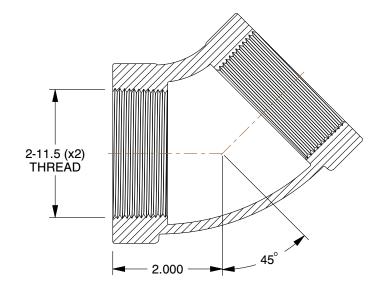

COMPONENT

45 Degree Elbow

12G036

45 Degree Elbow: Malleable Iron, 2 in x 2 in Pipe Size, Female NPT x Female NPT, Class 300 INCH
SHEET

1 of 1