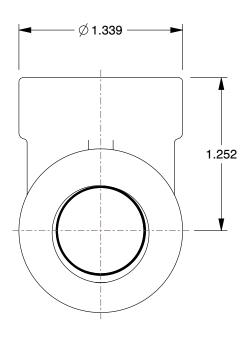

1.15

COMPONENT

90 Degree Elbow

12G011

90 Degree Elbow: Malleable Iron, 1/2 in x 1/2 in Pipe Size, Female NPT x Female NPT, Class 300 INCH
SHEET

1 of 1