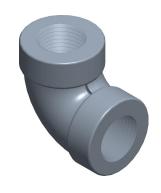

1.15

COMPONENT

90 Degree Elbow

12G011

90 Degree Elbow: Malleable Iron, 1/2 in x 1/2 in Pipe Size, Female NPT x Female NPT, Class 300 INCH
SHEET

1 of 1