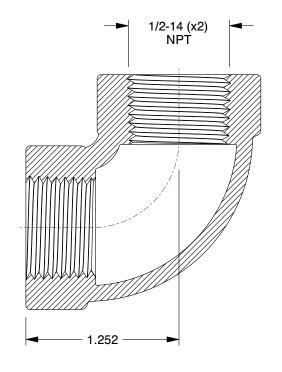

1.15

COMPONENT

90 Degree Elbow

12G011

90 Degree Elbow: Malleable Iron, 1/2 in x 1/2 in Pipe Size, Female NPT x Female NPT, Class 300 INCH
SHEET

1 of 1