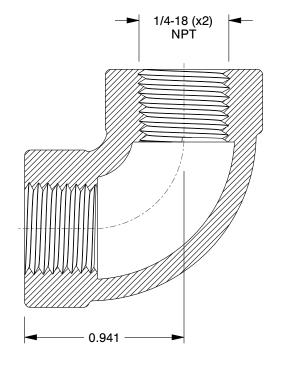

1.12

COMPONENT 90 Degree Elbow

12G009

90 Degree Elbow: Malleable Iron, 1/4 in x 1/4 in Pipe Size, Female NPT x Female NPT, Class 300

INCH
SHEET

1 of 1