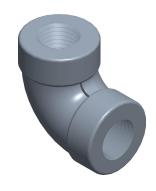

1.12

COMPONENT 90 Degree Elbow

12G009

90 Degree Elbow: Malleable Iron, 1/4 in x 1/4 in Pipe Size, Female NPT x Female NPT, Class 300

INCH
SHEET

1 of 1