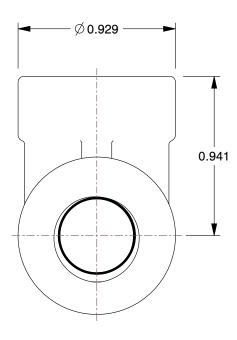

1.12

COMPONENT 90 Degree Elbow

12G009

90 Degree Elbow: Malleable Iron, 1/4 in x 1/4 in Pipe Size, Female NPT x Female NPT, Class 300

INCH
SHEET

1 of 1