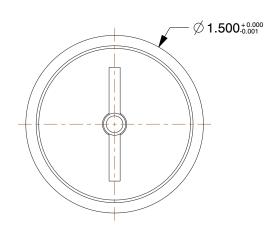

## NOTES:

ROLLER STYLE: Stud
 STUD TYPE: Concentric
 ROLLER SHAPE: Crowned
 NUMBER OF BEARINGS: 1

5. AGENCY COMPLIANCE: ABMA6. STUD MATERIAL: Carbon Steel

7. FACE DESIGN: Screwdriver Slot

8. STATIC LOAD CAPACITY: 5730 Lb. 9. ROLLER MATERIAL: Carbon Steel