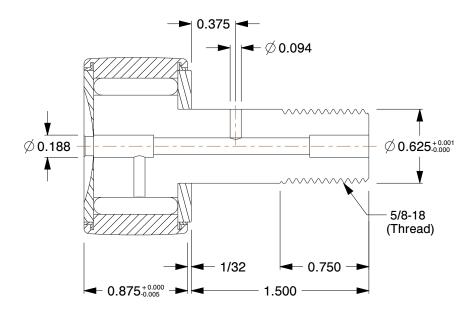

## NOTES:

ROLLER STYLE: Stud
 STUD TYPE: Concentric
 ROLLER SHAPE: Crowned
 NUMBER OF BEARINGS: 1

5. AGENCY COMPLIANCE: ABMA6. STUD MATERIAL: Carbon Steel

7. FACE DESIGN: Screwdriver Slot

8. STATIC LOAD CAPACITY: 5730 Lb. 9. ROLLER MATERIAL: Carbon Steel

10. BEARING MATERIAL: Carbon Steel

11. DYNAMIC LOAD CAPACITY: 970 Lb.

12. BEARING TYPE: Needle Roller, Sealed

100 Grainger Parkway, Lake Forest, Illinois 60045-5201 1-(800) GRAINGER, 1-(800) 472-4643, (847) 535-1000 www.grainger.com This file and any associated information and specifications are provided for reference and evaluation purposes only, and is subject to change without notice. Grainger makes no representations, warranties or guarantees as to the appropriateness, accuracy, completeness, or suitability for any purpose, of the file, information or specifications.