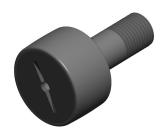

## NOTES:

ROLLER STYLE: Stud
 STUD TYPE: Concentric
 ROLLER SHAPE: Crowned
 NUMBER OF BEARINGS: 1

5. AGENCY COMPLIANCE: ABMA6. STUD MATERIAL: Carbon Steel

7. FACE DESIGN: Screwdriver Slot

8. STATIC LOAD CAPACITY: 5730 Lb. 9. ROLLER MATERIAL: Carbon Steel

**SCALE** 

1.23

COMPONENT

Cam Follower

11Y074

Cam Follower, Crowned, Stud, Sealed

SHEET

UNIT