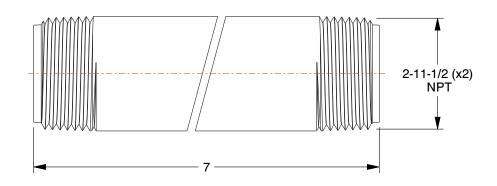

0.57

11X171

COMPONENT

Nipple: Black Anodized Steel, 2 in Nominal Pipe Size, 7 in Overall Lg, Threaded on Both Ends, Welded

UNIT INCH

Nipple

SHEET 1 of 1