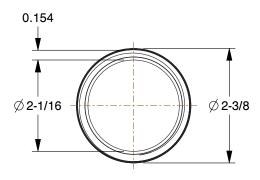

0.57

11X171

COMPONENT

Nipple: Black Anodized Steel, 2 in Nominal Pipe Size, 7 in Overall Lg, Threaded on Both Ends, Welded

UNIT INCH

Nipple

SHEET 1 of 1