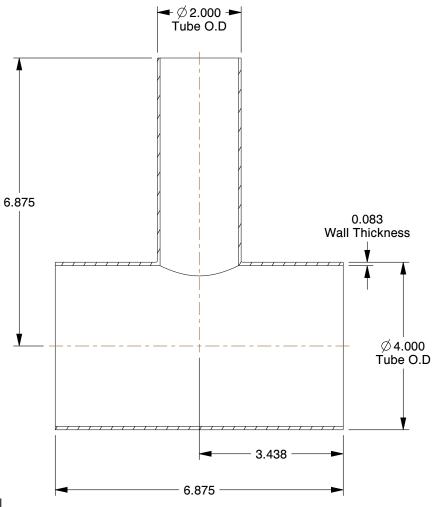

## NOTES:

1. TUBE FITTING MATERIAL: T304 Stainless Steel

2. FITTING CONNECTION TYPE: Butt Weld 3. SURFACE FINISH: 180 Grit I.D./150 Grit O.D.

| CDA | TAI |   |      |
|-----|-----|---|------|
| GRA |     | 6 | G.K. |
|     |     |   |      |