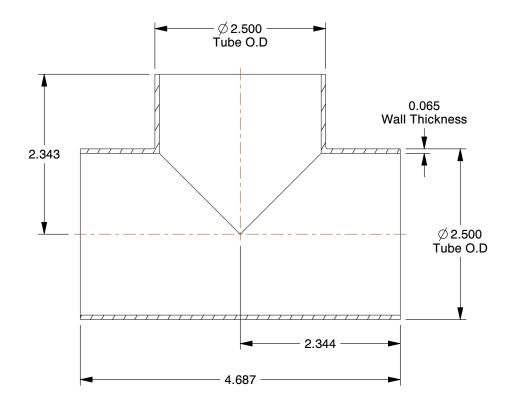

## NOTES:

1. TUBE FITTING MATERIAL: T304 Stainless Steel

2. FITTING CONNECTION TYPE: Butt Weld

3. SURFACE FINISH: 180 Grit I.D./150 Grit O.D.

100 Grainger Parkway, Lake Forest, Illinois 60045-5201 1-(800) GRAINGER, 1-(800) 472-4643, (847) 535-1000 www.grainger.com This file and any associated information and specifications are provided for reference and evaluation purposes only, and is subject to change without notice. Grainger makes no representations, warranties or guarantees as to the appropriateness, accuracy, completeness, or suitability for any purpose, of the file, information or specifications. You are solely responsible for the use of the file, information or specifications.

11P907

Tee,T304 SS,Butt Weld

COMPONENT

Equal Tee

UNIT

INCH

SHEET

1 of 1