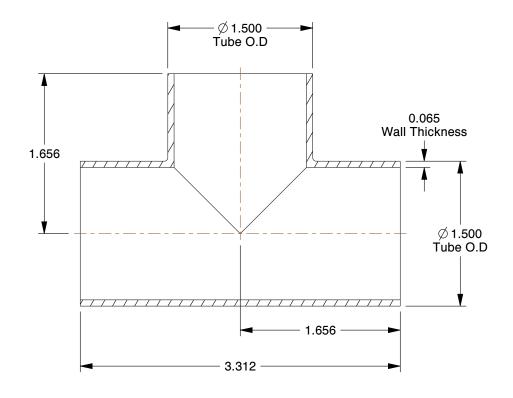

## NOTES:

1. TUBE FITTING MATERIAL: T304 Stainless Steel

2. FITTING CONNECTION TYPE : Butt Weld

3. SURFACE FINISH: 180 Grit I.D./150 Grit O.D.

100 Grainger Parkway, Lake Forest, Illinois 60045-5201 1-(800) GRAINGER, 1-(800) 472-4643, (847) 535-1000 www.grainger.com This file and any associated information and specifications are provided for reference and evaluation purposes only, and is subject to change without notice. Grainger makes no representations, warranties or guarantees as to the appropriateness, accuracy, completeness, or suitability for any purpose, of the file, information or specifications. You are solely responsible for the use of the file, information or specifications.

1.01

11P905

COMPONENT

Tee,T304 SS,Butt Weld

UNIT INCH SHEET

Equal Tee

1 of 1