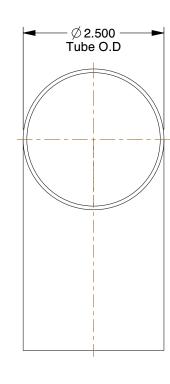

0.59

COMPONENT Short Tangent Elbow, 90°

11P852

Elbow, 90 deg., Butt Weld

UNIT
INCH
SHEET
1 of 1