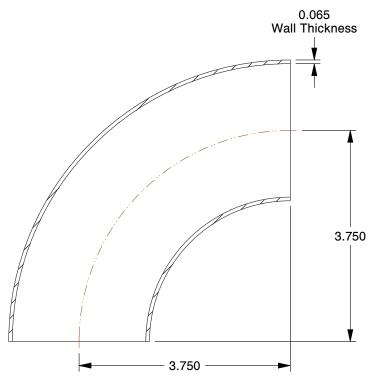

0.59

COMPONENT Short Tangent Elbow, 90°

11P852

Elbow, 90 deg., Butt Weld

UNIT
INCH
SHEET
1 of 1