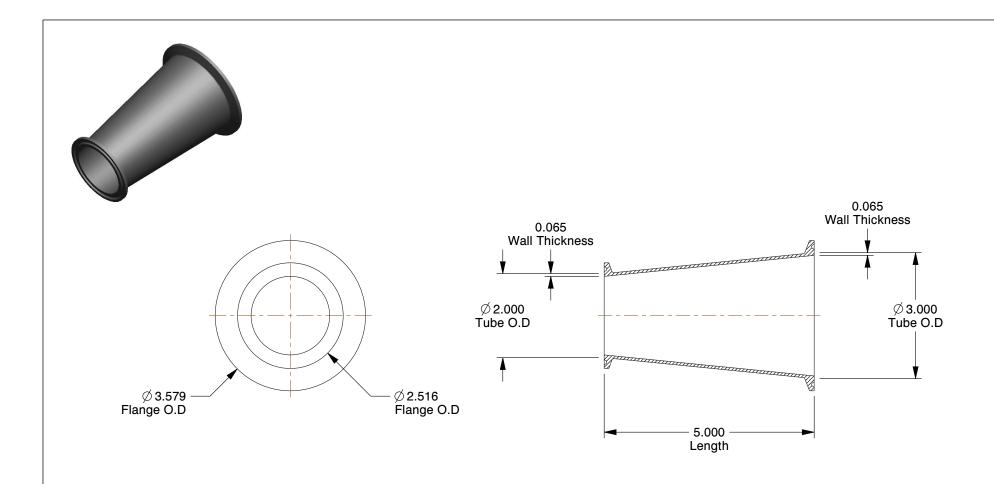

## NOTES:

1. TUBE FITTING MATERIAL: T304 Stainless Steel

2. FITTING CONNECTION TYPE: Clamp

3. SURFACE FINISH: 180 Grit I.D./150 Grit O.D.

100 Grainger Parkway, Lake Forest, Illinois 60045-5201 1-(800) GRAINGER, 1-(800) 472-4643, (847) 535-1000 www.grainger.com

11P827

COMPONENT

Concentric Reducer, T304 SS, Clamp

UNIT INCH SHEET

1 of 1

Concentric Reducer