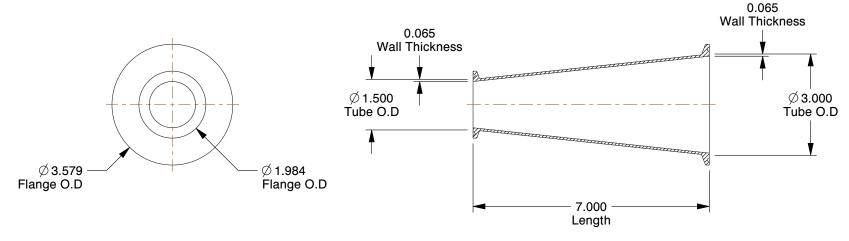

## NOTES:

1. TUBE FITTING MATERIAL: T304 Stainless Steel

2. FITTING CONNECTION TYPE: Clamp

3. SURFACE FINISH: 180 Grit I.D./150 Grit O.D.

100 Grainger Parkway, Lake Forest, Illinois 60045-5201 1-(800) GRAINGER, 1-(800) 472-4643, (847) 535-1000 www.grainger.com This file and any associated information and specifications are provided for reference and evaluation purposes only, and is subject to change without notice. Grainger makes no representations, warranties or guarantees as to the appropriateness, accuracy, completeness, or suitability for any purpose, of the file, information or specifications. You are solely responsible for the use of the file, information or specifications.

## 11P826

Concentric Reducer, T304 SS, Clamp

COMPONENT

|  | UNIT   |  |
|--|--------|--|
|  | INCH   |  |
|  | SHEET  |  |
|  | 1 of 1 |  |

Concentric Reducer