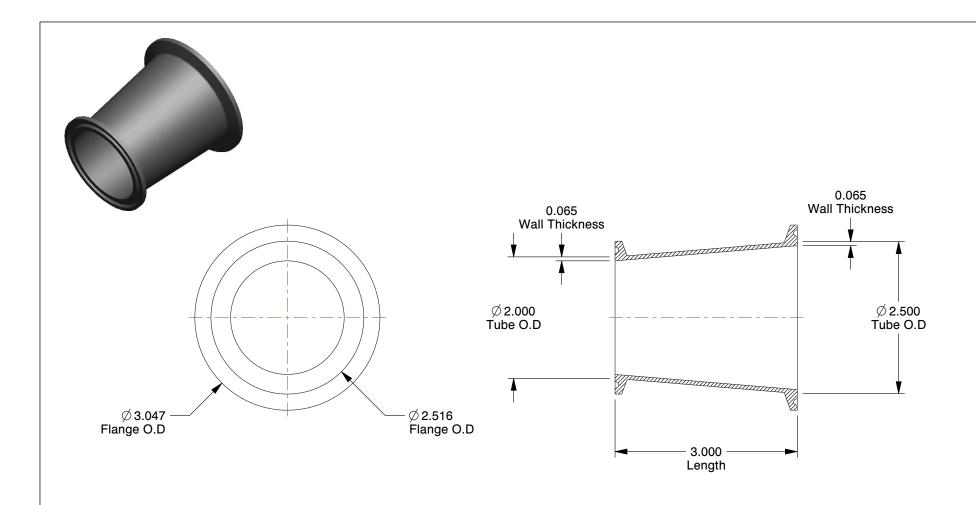

## **NOTES:**

1. TUBE FITTING MATERIAL: T304 Stainless Steel

2. FITTING CONNECTION TYPE: Clamp

3. SURFACE FINISH: 180 Grit I.D./150 Grit O.D.

100 Grainger Parkway, Lake Forest, Illinois 60045-5201 1-(800) GRAINGER, 1-(800) 472-4643, (847) 535-1000 www.grainger.com This file and any associated information and specifications are provided for reference and evaluation purposes only, and is subject to change without notice. Grainger makes no representations, warranties or guarantees as to the appropriateness, accuracy, completeness, or suitability for any purpose, of the file, information or specifications. You are solely responsible for the use of the file, information or specifications.

0.63

COMPONENT

11P825

Concentric Reducer, T304 SS, Clamp

INCH
SHEET

Concentric Reducer

1 of 1