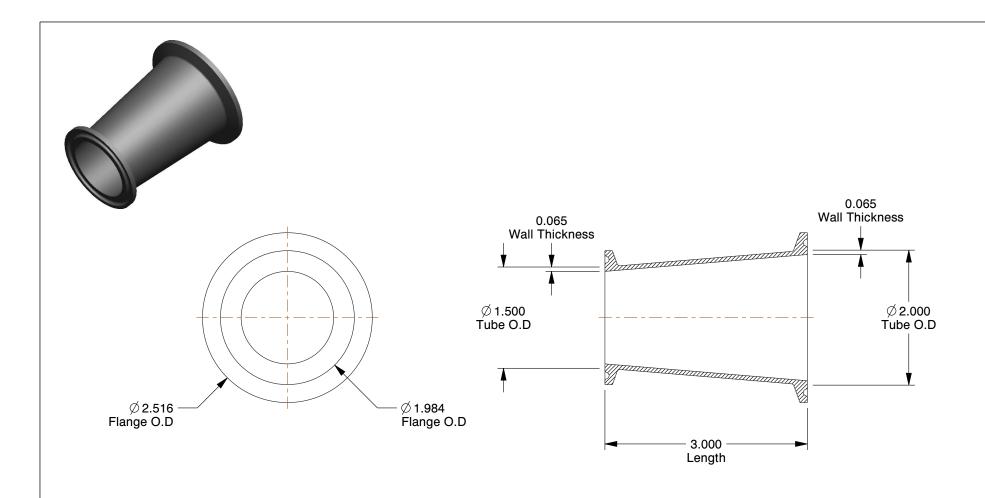

## NOTES:

1. TUBE FITTING MATERIAL: T304 Stainless Steel

2. FITTING CONNECTION TYPE: Clamp

3. SURFACE FINISH: 180 Grit I.D./150 Grit O.D.

100 Grainger Parkway, Lake Forest, Illinois 60045-5201 1-(800) GRAINGER, 1-(800) 472-4643, (847) 535-1000 www.grainger.com This file and any associated information and specifications are provided for reference and evaluation purposes only, and is subject to change without notice. Grainger makes no representations, warranties or guarantees as to the appropriateness, accuracy, completeness, or suitability for any purpose, of the file, information or specifications. You are solely responsible for the use of the file, information or specifications.

ALE 0.70

11P823

Concentric Reducer,T304 SS,Clamp

COMPONENT