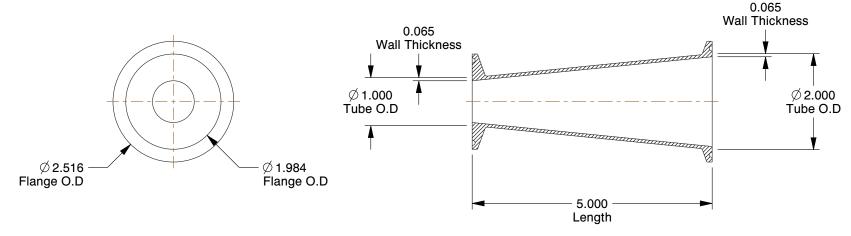

## NOTES:

1. TUBE FITTING MATERIAL: T304 Stainless Steel

2. FITTING CONNECTION TYPE: Clamp

3. SURFACE FINISH: 180 Grit I.D./150 Grit O.D.

100 Grainger Parkway, Lake Forest, Illinois 60045-5201 1-(800) GRAINGER, 1-(800) 472-4643, (847) 535-1000 www.grainger.com This file and any associated information and specifications are provided for reference and evaluation purposes only, and is subject to change without notice. Grainger makes no representations, warranties or guarantees as to the appropriateness, accuracy, completeness, or suitability for any purpose, of the file, information or specifications. You are solely responsible for the use of the file, information or specifications.

## 11P822

COMPONENT

Concentric Reducer, T304 SS, Clamp

| Concentric Reducer |       |  |
|--------------------|-------|--|
|                    | UNIT  |  |
| 22                 | INCH  |  |
|                    | SHEET |  |
|                    |       |  |