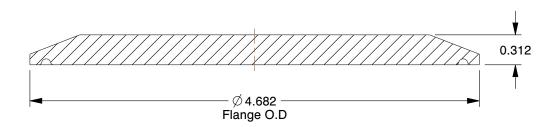

## NOTES:

1. TUBE FITTING MATERIAL: T316L Stainless Steel
2. FITTING CONNECTION TYPE: S Line x Clamp
3. SUPPLACE FINISH: 1300 Crit LD (150 Crit LD)

3. SURFACE FINISH: 180 Grit I.D./150 Grit O.D.

4. STANDARDS : 3A 4. TUBE SIZE : 4"

1.00

COMPONENT

11P803

Cap, T316L SS, 4"

Solid End Cap

UNIT

INCH

SHEET