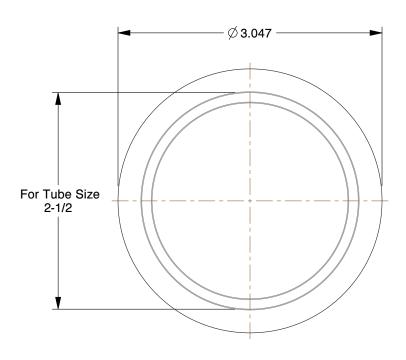

## NOTES:

1. TUBE FITTING MATERIAL: T304 Stainless Steel

2. FITTING CONNECTION TYPE : Clamp
3. SURFACE FINISH : 180 Grit I.D./150 Grit O.D.

| CD | 75 T                                    |      |              |   |
|----|-----------------------------------------|------|--------------|---|
| GR | AI                                      |      | <b>6</b> 7 3 | R |
|    | 100000000000000000000000000000000000000 | 1000 |              |   |

COMPONENT

Cap, T304 SS, Clamp

|       | SHEET |
|-------|-------|
| IP793 | INCH  |
|       | UNIT  |

Solid End Cap

1 of 1