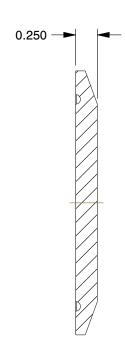

## NOTES:

1. TUBE FITTING MATERIAL: T304 Stainless Steel

2. FITTING CONNECTION TYPE : Clamp
3. SURFACE FINISH : 180 Grit I.D./150 Grit O.D.

| CD | 75 T                                    |      |              |   |
|----|-----------------------------------------|------|--------------|---|
| GR | AI                                      |      | <b>6</b> 7 3 | R |
|    | 100000000000000000000000000000000000000 | 1000 |              |   |

COMPONENT

Cap, T304 SS, Clamp

|       | SHEET |
|-------|-------|
| IP793 | INCH  |
|       | UNIT  |

Solid End Cap

1 of 1