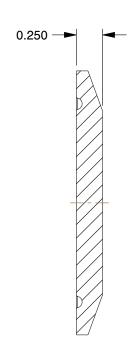

## NOTES:

1. TUBE FITTING MATERIAL: T304 Stainless Steel

2. FITTING CONNECTION TYPE : Clamp
3. SURFACE FINISH : 180 Grit I.D./150 Grit O.D.

| GRAINGER | CD | 7 T | ATA |         |
|----------|----|-----|-----|---------|
|          | GR | AL. | NG  | 7 - 7 N |

11P792

COMPONENT

Cap, T304 SS, Clamp

| Solid End Cap |        |  |  |
|---------------|--------|--|--|
|               | UNIT   |  |  |
| <u> </u>      | INCH   |  |  |
|               | SHEET  |  |  |
| р             | 1 of 1 |  |  |