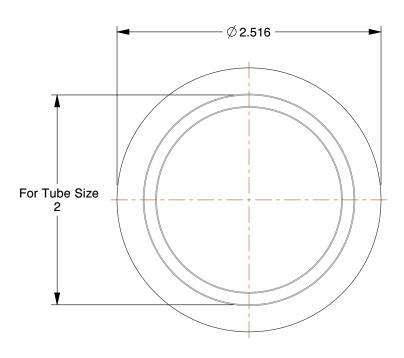

## NOTES:

1. TUBE FITTING MATERIAL: T304 Stainless Steel

2. FITTING CONNECTION TYPE : Clamp
3. SURFACE FINISH : 180 Grit I.D./150 Grit O.D.

| GRAINGER | CD | 7 T | ATA |         |
|----------|----|-----|-----|---------|
|          | GR | AL. | NG  | 7 - 7 N |

11P792

COMPONENT

Cap, T304 SS, Clamp

| Solid End Cap |        |  |  |
|---------------|--------|--|--|
|               | UNIT   |  |  |
| <u> </u>      | INCH   |  |  |
|               | SHEET  |  |  |
| р             | 1 of 1 |  |  |