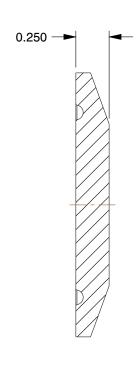

COMPONENT

## NOTES:

1. TUBE FITTING MATERIAL: T304 Stainless Steel

2. FITTING CONNECTION TYPE : Clamp
3. SURFACE FINISH : 180 Grit I.D./150 Grit O.D.

| CD | 75 T                                                                                                          |      |       |   |
|----|---------------------------------------------------------------------------------------------------------------|------|-------|---|
| GR | AI                                                                                                            |      | G = G | R |
|    | A 100 A | 1000 |       |   |

1.39

SCALE

11P791

Cap, T304 SS, Clamp

| Solid End Cap |        |  |  |
|---------------|--------|--|--|
|               | UNIT   |  |  |
|               | INCH   |  |  |
|               | SHEET  |  |  |
| p             | 1 of 1 |  |  |