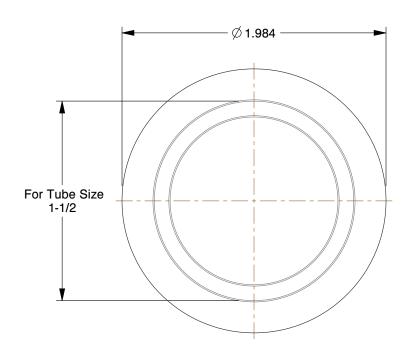

COMPONENT

## NOTES:

1. TUBE FITTING MATERIAL: T304 Stainless Steel

2. FITTING CONNECTION TYPE : Clamp
3. SURFACE FINISH : 180 Grit I.D./150 Grit O.D.

| CD | 75 T                                                                                                          |      |       |   |
|----|---------------------------------------------------------------------------------------------------------------|------|-------|---|
| GR | AI                                                                                                            |      | G = G | R |
|    | A 100 A | 1000 |       |   |

1.39

SCALE

11P791

Cap, T304 SS, Clamp

| Solid End Cap |        |  |  |
|---------------|--------|--|--|
|               | UNIT   |  |  |
|               | INCH   |  |  |
|               | SHEET  |  |  |
| p             | 1 of 1 |  |  |