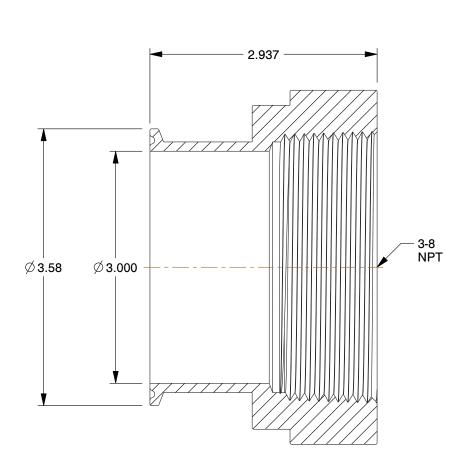

## NOTES:

- 1. TUBE SIZE : 3"
- 2. SPECIFIC FITTING SHAPE : Adapter 3. BASIC FITTING MATERIAL : Metal
- 4. FITTING CONNECTION TYPE : Clamp x FNPT 5. TUBE FITTING MATERIAL : T304 Stainless Steel

| 3. TODE TITTING MATERIAE . TOO4 Stanless Steel                                                                                               |                                                                                                                                                                                                                                                                                                                                                                                                                                                                  |                                                                                                                                                                                                                    | COMPONENT | Female Adapter |                 |        |
|----------------------------------------------------------------------------------------------------------------------------------------------|------------------------------------------------------------------------------------------------------------------------------------------------------------------------------------------------------------------------------------------------------------------------------------------------------------------------------------------------------------------------------------------------------------------------------------------------------------------|--------------------------------------------------------------------------------------------------------------------------------------------------------------------------------------------------------------------|-----------|----------------|-----------------|--------|
| CRAINGER<br>100 Grainger Parkway, Lake Forest, Illinois 60045-5201<br>1-(800) GRAINGER, 1-(800) 472-4643, (847) 535-1000<br>www.grainger.com | This file and any associated information and specifications<br>are provided for reference and evaluation purposes only,<br>and is subject to change without notice. Grainger makes<br>no representations, warranties or guarantees as to the<br>appropriateness, accuracy, completeness, or suitability<br>for any purpose, of the file, information or specifications.<br>You are solely responsible for the use of the file,<br>information or specifications. | This drawing is the property of<br>GRAINGER. It contains confidential,<br>proprietary information that is<br>GRAINGER property. Do not disclose<br>to or duplicate for others except<br>as authorized by GRAINGER. |           | 11P783         |                 | UNIT   |
|                                                                                                                                              |                                                                                                                                                                                                                                                                                                                                                                                                                                                                  |                                                                                                                                                                                                                    |           |                |                 | INCH   |
|                                                                                                                                              |                                                                                                                                                                                                                                                                                                                                                                                                                                                                  |                                                                                                                                                                                                                    |           |                |                 | SHEET  |
|                                                                                                                                              |                                                                                                                                                                                                                                                                                                                                                                                                                                                                  | SCALE                                                                                                                                                                                                              | 0.81      | Adapt          | er, T304 SS, 3" | 1 of 1 |