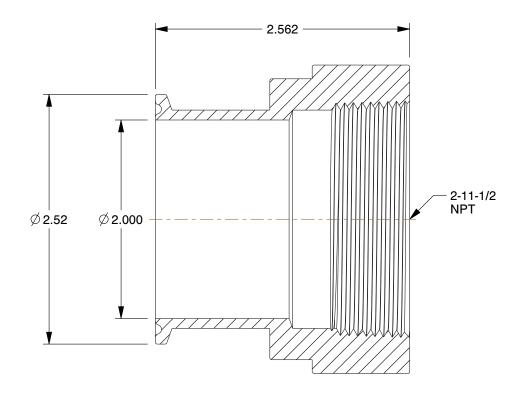

## NOTES:

1. TUBE SIZE: 2"

2. SPECIFIC FITTING SHAPE : Adapter 3. BASIC FITTING MATERIAL : Metal

4. FITTING CONNECTION TYPE : Clamp x FNPT 5. TUBE FITTING MATERIAL : T304 Stainless Steel

100 Grainger Parkway, Lake Forest, Illinois 60045-5201 1-(800) GRAINGER, 1-(800) 472-4643, (847) 535-1000 www.grainger.com This file and any associated information and specifications are provided for reference and evaluation purposes only, and is subject to change without notice. Grainger makes no representations, warranties or guarantees as to the appropriateness, accuracy, completeness, or suitability for any purpose, of the file, information or specifications. You are solely responsible for the use of the file, information or specifications.

1.03

11P781

COMPONENT

Adapter, T304 SS, 2"

Female Adapter

UNIT

INCH

SHEET