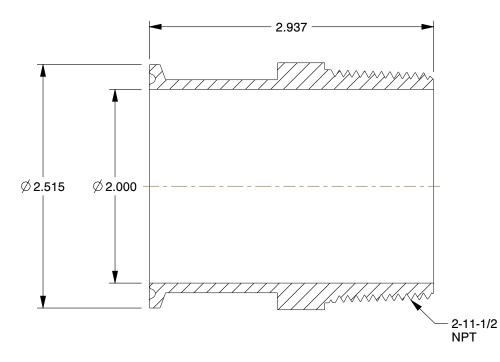

## NOTES:

1. TUBE SIZE: 2"

2. SPECIFIC FITTING SHAPE: Adapter 3. BASIC FITTING MATERIAL: Metal

4. FITTING CONNECTION TYPE: Clamp x MNPT 5. TUBE FITTING MATERIAL: T304 Stainless Steel

100 Grainger Parkway, Lake Forest, Illinois 60045-5201 1-(800) GRAINGER, 1-(800) 472-4643, (847) 535-1000 www.grainger.com

COMPONENT

Adapt

|                   | UNIT   |
|-------------------|--------|
| 1P769             | INCH   |
|                   | SHEET  |
| eter, T304 SS, 2" | 1 of 1 |

Female Adapter