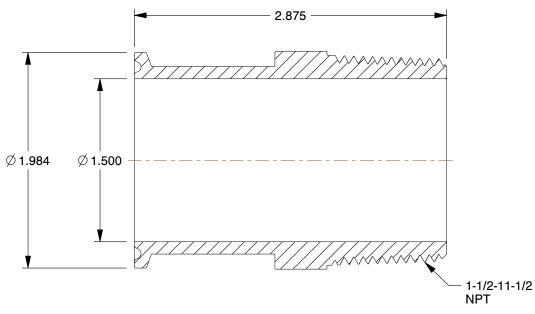

## NOTES:

1. TUBE SIZE: 1-1/2"

2. SPECIFIC FITTING SHAPE : Adapter 3. BASIC FITTING MATERIAL : Metal

4. FITTING CONNECTION TYPE : Clamp x MNPT 5. TUBE FITTING MATERIAL : T304 Stainless Steel

100 Grainger Parkway, Lake Forest, Illinois 60045-5201 1-(800) GRAINGER, 1-(800) 472-4643, (847) 535-1000 www.grainger.com This file and any associated information and specifications are provided for reference and evaluation purposes only, and is subject to change without notice. Grainger makes no representations, warranties or guarantees as to the appropriateness, accuracy, completeness, or suitability for any purpose, of the file, information or specifications. You are solely responsible for the use of the file, information or specifications.

1.13

11P768

COMPONENT

Adapter, T304 SS, 1-1/2"

| Female Adapter |        |
|----------------|--------|
|                | UNIT   |
| 3              | INCH   |
| -1/2"          | SHEET  |
|                | 1 of 1 |