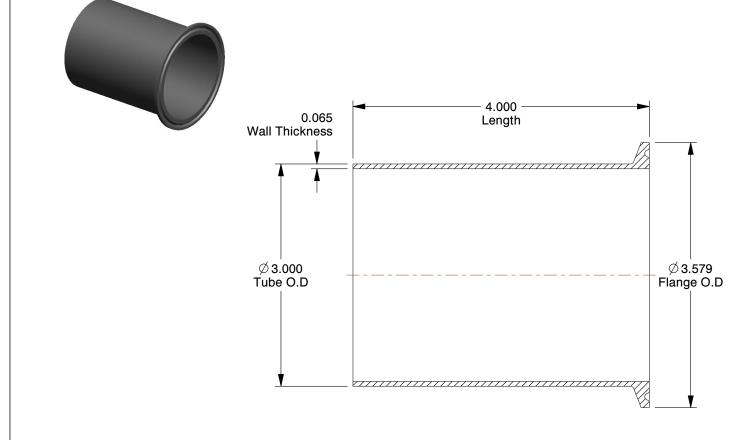

## NOTES:

1. TUBE FITTING MATERIAL: T304 Stainless Steel

2. FITTING CONNECTION TYPE: Clamp

3. SURFACE FINISH: 180 Grit I.D./150 Grit O.D.

100 Grainger Parkway, Lake Forest, Illinois 60045-5201 1-(800) GRAINGER, 1-(800) 472-4643, (847) 535-1000 www.grainger.com This file and any associated information and specifications are provided for reference and evaluation purposes only, and is subject to change without notice. Grainger makes no representations, warranties or guarantees as to the appropriateness, accuracy, completeness, or suitability for any purpose, of the file, information or specifications. You are solely responsible for the use of the file, information or specifications.

0.77

11L933

COMPONENT

Ferrule,T304 SS,Clamp

UNIT INCH SHEET

Long Tank Ferrule

1 of 1