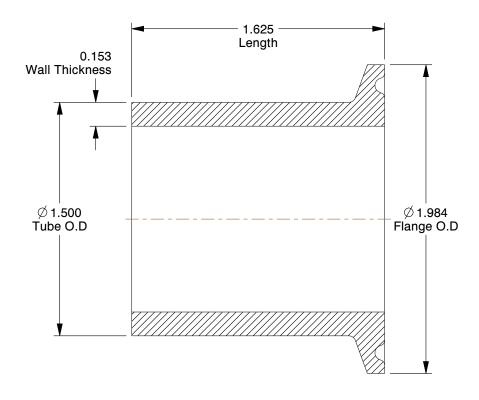

## NOTES:

1. TUBE FITTING MATERIAL: T304 Stainless Steel

2. FITTING CONNECTION TYPE : Clamp 3. SURFACE FINISH : 180 Grit I.D./150 Grit O.D.

100 Grainger Parkway, Lake Forest, Illinois 60045-5201 1-(800) GRAINGER, 1-(800) 472-4643, (847) 535-1000 www.grainger.com

1.62

11L918

COMPONENT

Ferrule, Clamp, 1-1/2"

Heavy Wall Tank Ferrule UNIT

INCH

SHEET

1 of 1