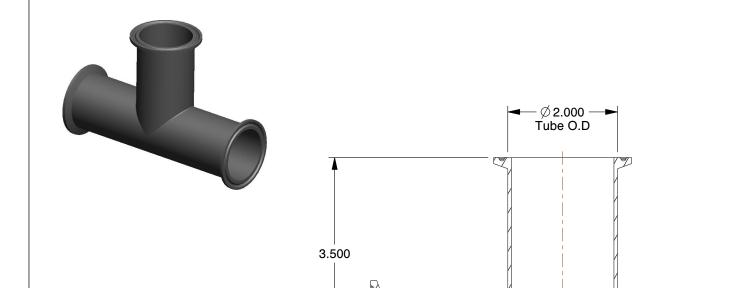

This drawing is the property of GRAINGER. It contains confidential, proprietary information that is GRAINGER property. Do not disclose to or duplicate for others except as authorized by GRAINGER.

0.57

3.500

**SCALE** 

7.000 -Length

is confidential, tition that is 00 not disclose those expect.

COMPONENT

Tee, T304 SS, Clamp

0.065

Wall Thickness

Ø 2.000 Tube O.D

Equal Tee

UNIT

INCH

SHEET

1 of 1