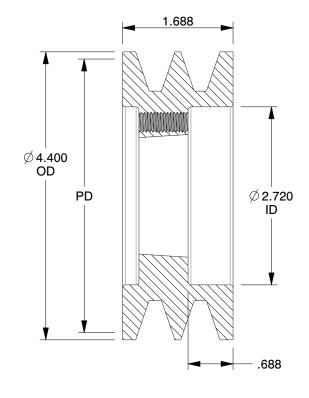

## NOTES:

1. WEIGHT: 4 lbs

2. MATERIAL: Cast Iron

3. BORE TYPE: Bushed

4. REQUIRES: SH Bushing

5. FITS: 1/2" to 1-5/8" dia. Shaft

6. USE WITH: 5V or 5V X Single and Joined Type V-Belts

BELT SIZE PITCH DIAMETER (PD)

5V, VX 4.40"

100 Grainger Parkway, Lake Forest, Illinois 60045-5201 1-(800) GRAINGER, 1-(800) 472-4643, (847) 535-1000 www.grainger.com

This file and any associated information and specifications are provided for reference and evaluation purposes only, and is subject to change without notice. Grainger makes no representations, warranties or quarantees as to the appropriateness, accuracy, completeness, or suitability for any purpose, of the file, information or specifications. You are solely responsible for the use of the file, information or specifications.