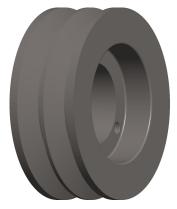

## NOTES:

1. WEIGHT: 4 lbs

2. MATERIAL: Cast Iron

3. BORE TYPE: Bushed

4. REQUIRES: SH Bushing

5. FITS: 1/2" to 1-5/8" dia. Shaft

6. USE WITH: 5V or 5V X Single and Joined Type V-Belts

BELT SIZE PITCH DIAMETER (PD)

5V, VX 4.40"

100 Grainger Parkway, Lake Forest, Illinois 60045-5201 1-(800) GRAINGER, 1-(800) 472-4643, (847) 535-1000 www.grainger.com

This file and any associated information and specifications are provided for reference and evaluation purposes only, and is subject to change without notice. Grainger makes no representations, warranties or quarantees as to the appropriateness, accuracy, completeness, or suitability for any purpose, of the file, information or specifications. You are solely responsible for the use of the file, information or specifications.