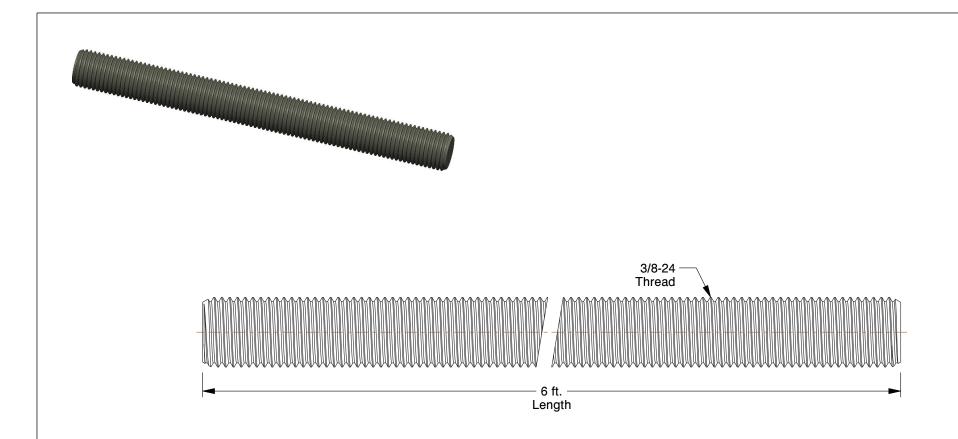

SCALE

1.94

COMPONENT

Threaded Rod

10L848

Threaded Rod, 316 SS, 3/8-24x6 ft

INCH

UNIT