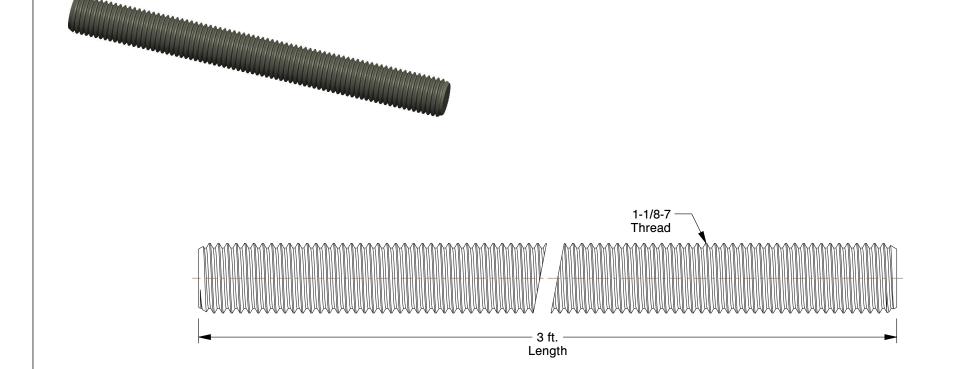

## NOTES:

1. MATERIAL: 316-Stainless Steel

2. FINISH: Plain

3. FASTENER THREAD TYPE: UNC

4. THREAD CLASS: 1A

5. TENSILE STRENGTH (PSI): 70,000

100 Grainger Parkway, Lake Forest, Illinois 60045-5201 1-(800) GRAINGER, 1-(800) 472-4643, (847) 535-1000 www.grainger.com This file and any associated information and specifications are provided for reference and evaluation purposes only, and is subject to change without notice. Grainger makes no representations, warranties or guarantees as to the appropriateness, accuracy, completeness, or suitability for any purpose, of the file, information or specifications. You are solely responsible for the use of the file, information or specifications.

0.65

COMPONENT

Threaded Rod

10L831

Threaded Rod, 316 SS, 1-1/8-7x3 ft

INCH SHEET

UNIT

1 of 1