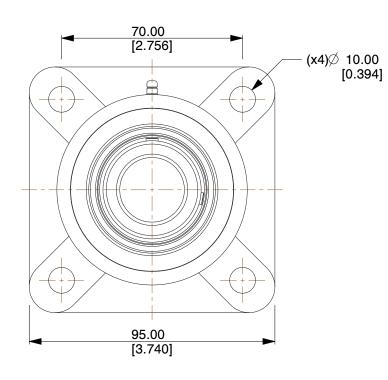

## NOTES:

- 1. BEARING INSERT TYPE: Ball
- 2. ITEM: 4-Bolt Flange Bearing
- 3. TEMP. RANGE: -4°F to 248°F
- 4. STATIC LOAD CAPACITY: 1800Lb.
- 5. DYNAMIC LOAD CAPACITY: 2475Lb.
- 6. SHAFT LOCKING TYPE: Set Screw
- 7. BEARING HOUSING MATERIAL TYPE: Stainless Steel
- 8. BEARING INSERT MATERIAL: 52100 Chrome Steel
- 9. BEARING LUBRICATION: Mobil Polyrex EM or NLGI #2 Equivalent