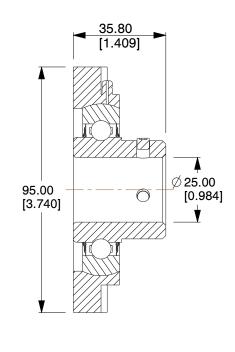

## NOTES:

- 1. BEARING INSERT TYPE: Ball
- 2. ITEM: 4-Bolt Flange Bearing
- 3. TEMP. RANGE: -4°F to 248°F
- 4. STATIC LOAD CAPACITY: 1800Lb.
- 5. DYNAMIC LOAD CAPACITY: 2475Lb.
- 6. SHAFT LOCKING TYPE: Set Screw
- 7. BEARING HOUSING MATERIAL TYPE: Stainless Steel
- 8. BEARING INSERT MATERIAL: 52100 Chrome Steel
- 9. BEARING LUBRICATION: Mobil Polyrex EM or NLGI #2 Equivalent