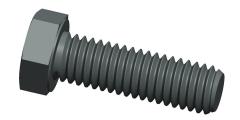

## NOTES:

1. HEAD TYPE : Hex 2. MATERIAL : Steel 3. FINISH : Plain

4. THREAD STYLE: Fully Threaded 5. SCREW GRADE/CLASS: Grade 8

6. SCREW INDUSTRY STANDARDS : ASME B18.2.1

7. THREAD TYPE: UNC (Coarse)

100 Grainger Parkway, Lake Forest, Illinois 60045-5201 1-(800) GRAINGER, 1-(800) 472-4643, (847) 535-1000 www.grainger.com This file and any associated information and specifications are provided for reference and evaluation purposes only, and is subject to change without notice. Grainger makes no representations, warranties or guarantees as to the appropriateness, accuracy, completeness, or suitability for any purpose, of the file, information or specifications. You are solely responsible for the use of the file, information or specifications.

10E543

COMPONENT

HHCS, 3/8-16x1-1/4, Steel, Gr 8, Plain, PK50

UNIT
INCH
SHEET

1 of 1

Hex Head Cap Screw