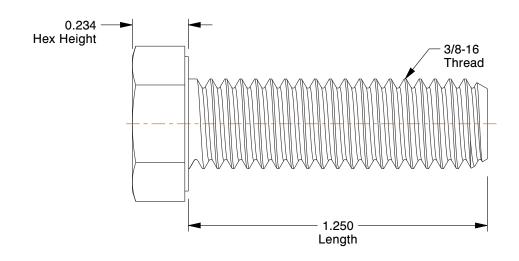

## NOTES:

1. HEAD TYPE : Hex 2. MATERIAL : Steel 3. FINISH : Plain

4. THREAD STYLE: Fully Threaded 5. SCREW GRADE/CLASS: Grade 8

6. SCREW INDUSTRY STANDARDS : ASME B18.2.1

7. THREAD TYPE: UNC (Coarse)

100 Grainger Parkway, Lake Forest, Illinois 60045-5201 1-(800) GRAINGER, 1-(800) 472-4643, (847) 535-1000 www.grainger.com This file and any associated information and specifications are provided for reference and evaluation purposes only, and is subject to change without notice. Grainger makes no representations, warranties or guarantees as to the appropriateness, accuracy, completeness, or suitability for any purpose, of the file, information or specifications. You are solely responsible for the use of the file, information or specifications.

10E543

COMPONENT

HHCS, 3/8-16x1-1/4, Steel, Gr 8, Plain, PK50

UNIT
INCH
SHEET

1 of 1

Hex Head Cap Screw