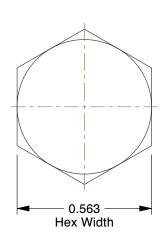

## NOTES:

1. HEAD TYPE : Hex 2. MATERIAL : Steel 3. FINISH : Plain

4. THREAD STYLE: Fully Threaded 5. SCREW GRADE/CLASS: Grade 8

6. SCREW INDUSTRY STANDARDS : ASME B18.2.1

7. THREAD TYPE: UNC (Coarse)

100 Grainger Parkway, Lake Forest, Illinois 60045-5201 1-(800) GRAINGER, 1-(800) 472-4643, (847) 535-1000 www.grainger.com This file and any associated information and specifications are provided for reference and evaluation purposes only, and is subject to change without notice. Grainger makes no representations, warranties or guarantees as to the appropriateness, accuracy, completeness, or suitability for any purpose, of the file, information or specifications. You are solely responsible for the use of the file, information or specifications.

10E543

COMPONENT

HHCS, 3/8-16x1-1/4, Steel, Gr 8, Plain, PK50

UNIT
INCH
SHEET

1 of 1

Hex Head Cap Screw