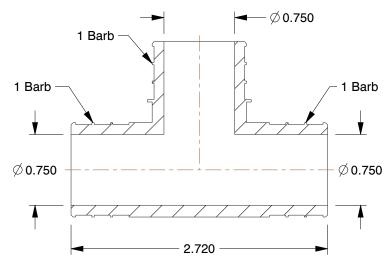

## NOTES:

1. TUBE SIZE: 1

2. PIPE SIZE - PIPE FITTING: 1

3. PEX SIZE: 1

4. FITTING CONNECTION TYPE: PEX

5. TUBE FITTING MATERIAL: Low Lead Brass

6. MAX. PRESSURE: 80 psi

7. TEMP. RANGE: 33° to 200°F

8. STANDARDS: ASTM F877, ASTMF1807, CAN CSA B137.5 NSF 1 4 NSF 61

100 Grainger Parkway, Lake Forest, Illinois 60045-5201 1-(800) GRAINGER, 1-(800) 472-4643, (847) 535-1000 www.grainger.com This file and any associated information and specifications are provided for reference and evaluation purposes only, and is subject to change without notice. Grainger makes no representations, warranties or guarantees as to the appropriateness, accuracy, completeness, or suitability for any purpose, of the file, information or specifications. You are solely responsible for the use of the file, information or specifications.

This drawing is the property of GRAINGER. It contains confidential, proprietary information that is GRAINGER property. Do not disclose to or duplicate for others except as authorized by GRAINGER.

SCALE

0.98

10A596

COMPONENT

Tee, Low Lead Brass, PEX, 1" Tube

UNIT
INCH
SHEET

1 of 1