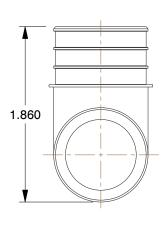

## NOTES:

1. TUBE SIZE: 1

2. PIPE SIZE - PIPE FITTING: 1

3. PEX SIZE: 1

4. FITTING CONNECTION TYPE: PEX

5. TUBE FITTING MATERIAL: Low Lead Brass

6. MAX. PRESSURE: 80 psi

7. TEMP. RANGE: 33° to 200°F

0.98

10A596

COMPONENT

Tee, Low Lead Brass, PEX, 1" Tube

UNIT
INCH
SHEET

1 of 1