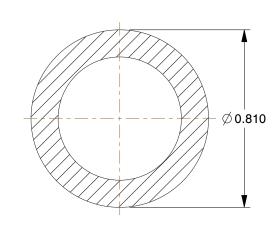

## **NOTES:**

1. TUBE SIZE: 3/4

2. PIPE SIZE - PIPE FITTING: 3/4 x 1/2

3. PEX SIZE: 3/4 x 1/2

4. FITTING CONNECTION TYPE: PEX

5. TUBE FITTING MATERIAL: Low Lead Brass

6. MAX. PRESSURE: 80 psi

7. TEMP. RANGE: 33° to 200°F

SCALE

2.28

| COMPONENT        | Coupling |       |
|------------------|----------|-------|
|                  |          | UNIT  |
| 10A590           |          | INCH  |
|                  |          | SHEET |
| Coupling, Low Lo | 1 of 1   |       |