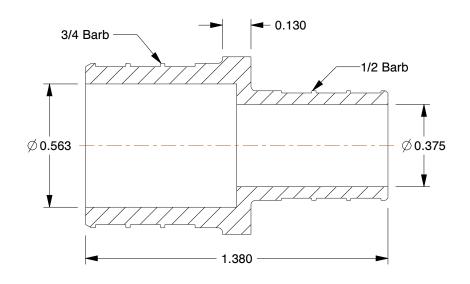

## **NOTES:**

1. TUBE SIZE: 3/4

2. PIPE SIZE - PIPE FITTING: 3/4 x 1/2

3. PEX SIZE: 3/4 x 1/2

4. FITTING CONNECTION TYPE: PEX

5. TUBE FITTING MATERIAL: Low Lead Brass

6. MAX. PRESSURE: 80 psi

7. TEMP. RANGE: 33° to 200°F

8. STANDARDS: ASTM F877, ASTMF1807, CAN CSA B137.5 NSF 1 4 NSF 61

100 Grainger Parkway, Lake Forest, Illinois 60045-5201 1-(800) GRAINGER, 1-(800) 472-4643, (847) 535-1000 www.grainger.com This file and any associated information and specifications are provided for reference and evaluation purposes only, and is subject to change without notice. Grainger makes no representations, warranties or guarantees as to the appropriateness, accuracy, completeness, or suitability for any purpose, of the file, information or specifications. You are solely responsible for the use of the file, information or specifications.

| This drawing is the property of     |
|-------------------------------------|
| GRAINGER. It contains confidential, |
| proprietary information that is     |
| GRAINGER property. Do not disclose  |
| to or duplicate for others except   |
| as authorized by GRAINGER.          |

SCALE

2.28

| COMPONENT        | Coupling |       |
|------------------|----------|-------|
|                  |          | UNIT  |
| 10A590           |          | INCH  |
|                  |          | SHEET |
| Coupling, Low Lo | 1 of 1   |       |