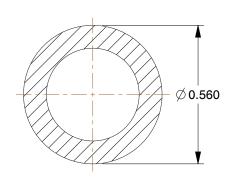

## NOTES:

1. TUBE SIZE: 3/4 x 1/2

2. PIPE SIZE - PIPE FITTING: 1/2

3. PEX SIZE: 1/2

4. FITTING CONNECTION TYPE: PEX

5. TUBE FITTING MATERIAL: Low Lead Brass

6. MAX. PRESSURE: 80 psi 7. TEMP. RANGE: 33° to 200°F 8. FILTER RATING: 10 Microns

2.58

10A589

COMPONENT

Coupling, Low Lead Brass, 1/2" Pipe

UNIT
INCH
SHEET
1 of 1

Coupling