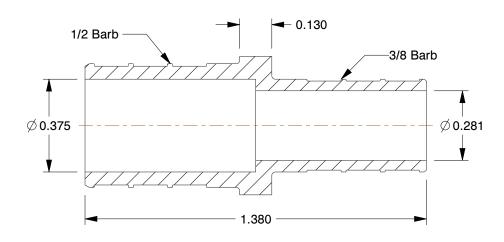

## NOTES:

1. TUBE SIZE: 3/4 x 1/2

2. PIPE SIZE - PIPE FITTING: 1/2

3. PEX SIZE: 1/2

4. FITTING CONNECTION TYPE: PEX

5. TUBE FITTING MATERIAL: Low Lead Brass

6. MAX. PRESSURE: 80 psi 7. TEMP. RANGE: 33° to 200°F 8. FILTER RATING: 10 Microns

9. STANDARDS: ASTM A 182 Type F316

100 Grainger Parkway, Lake Forest, Illinois 60045-5201 1-(800) GRAINGER, 1-(800) 472-4643, (847) 535-1000 www.grainger.com This file and any associated information and specifications are provided for reference and evaluation purposes only, and is subject to change without notice. Grainger makes no representations, warranties or guarantees as to the appropriateness, accuracy, completeness, or suitability for any purpose, of the file, information or specifications. You are solely responsible for the use of the file, information or specifications.

2.58

10A589

COMPONENT

Coupling, Low Lead Brass, 1/2" Pipe

UNIT
INCH
SHEET
1 of 1

Coupling