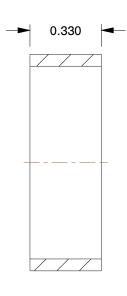

## NOTES:

1. TUBE SIZE: 1

2. PIPE SIZE - PIPE FITTING: 3/4

3. PEX SIZE: 3/4

4. FITTING CONNECTION TYPE : Clamp 5. TUBE FITTING MATERIAL : Copper

6. MAX. PRESSURE: 80 psi 7. TEMP. RANGE: 33° to 200°F

8. STANDARDS: ASTM F877, ASTMF1807, CAN CSA B137.5 NSF 1 4

2.26

COMPONENT

Crimp Clamp Ring

10A574

Clamp Ring, Copper, 1" Tube, 3/4" Pipe

SHEET

UNIT

INCH