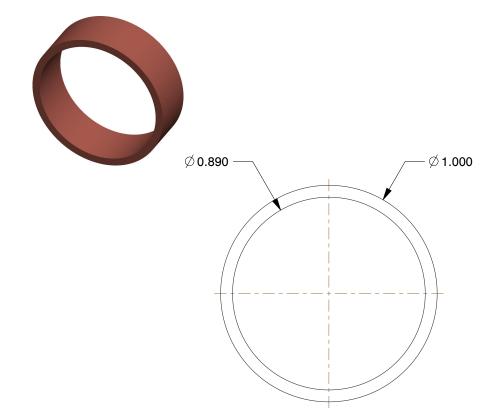

## NOTES:

1. TUBE SIZE: 1

2. PIPE SIZE - PIPE FITTING: 3/4

3. PEX SIZE: 3/4

4. FITTING CONNECTION TYPE : Clamp 5. TUBE FITTING MATERIAL : Copper

6. MAX. PRESSURE: 80 psi 7. TEMP. RANGE: 33° to 200°F

8. STANDARDS: ASTM F877, ASTMF1807, CAN CSA B137.5 NSF 1 4

2.26

COMPONENT

Crimp Clamp Ring

10A574

Clamp Ring, Copper, 1" Tube, 3/4" Pipe

SHEET

UNIT

INCH