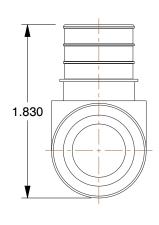

0.99

| COMPONENT                       | Tee                   |        |
|---------------------------------|-----------------------|--------|
| 10A569                          |                       | UNIT   |
|                                 |                       | INCH   |
| Tee, PEX, 1" x 3/4" x 3/4" Pipe | SHEET                 |        |
|                                 | 1" x 3/4" x 3/4" Pipe | 1 of 1 |