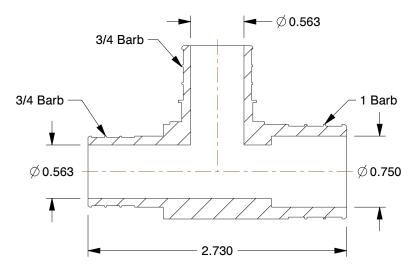

## NOTES:

1. TUBE SIZE: 1 x 1 x 3/4

2. PIPE SIZE - PIPE FITTING: 1 x 3/4 x 3/4

3. PEX SIZE: 1 x 3/4 x 3/4

4. FITTING CONNECTION TYPE: PEX 5. TUBE FITTING MATERIAL: Polyalloy

6. MAX. PRESSURE: 80 psi 7. TEMP. RANGE: 33° to 200°F

8. STANDARDS: ASTM F877, ASTMF2159, CAN CSA B137.5 NSF 1 4 NSF 61

100 Grainger Parkway, Lake Forest, Illinois 60045-5201 1-(800) GRAINGER, 1-(800) 472-4643, (847) 535-1000 www.grainger.com This file and any associated information and specifications are provided for reference and evaluation purposes only, and is subject to change without notice. Grainger makes no representations, warranties or guarantees as to the appropriateness, accuracy, completeness, or suitability for any purpose, of the file, information or specifications. You are solely responsible for the use of the file, information or specifications.

This drawing is the property of GRAINGER. It contains confidential, proprietary information that is GRAINGER property. Do not disclose to or duplicate for others except as authorized by GRAINGER.

**SCALE** 

0.99

| COMPONENT                       | Tee                   |        |
|---------------------------------|-----------------------|--------|
| 10A569                          |                       | UNIT   |
|                                 |                       | INCH   |
| Tee, PEX, 1" x 3/4" x 3/4" Pipe | SHEET                 |        |
|                                 | 1" x 3/4" x 3/4" Pipe | 1 of 1 |