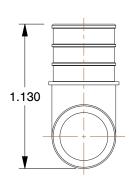

## NOTES:

1. TUBE SIZE: 3/4 x 3/4 x 3/4

2. PIPE SIZE - PIPE FITTING: 1/2 x 1/2 x 1/2

3. PEX SIZE: 1/2

4. FITTING CONNECTION TYPE: PEX 5. TUBE FITTING MATERIAL: Polyalloy

6. MAX. PRESSURE: 80 psi 7. TEMP. RANGE: 33° to 200°F

1.33

10A567

COMPONENT

Tee, Polyalloy, 1/2" x 1/2" x 1/2" Pipe

UNIT INCH SHEET

Tee

1 of 1