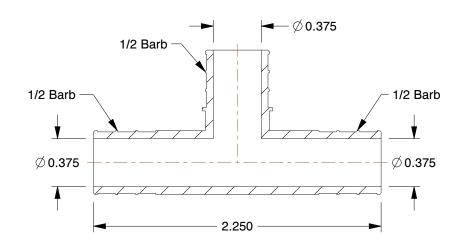

## NOTES:

1. TUBE SIZE: 3/4 x 3/4 x 3/4

2. PIPE SIZE - PIPE FITTING: 1/2 x 1/2 x 1/2

3. PEX SIZE: 1/2

4. FITTING CONNECTION TYPE: PEX 5. TUBE FITTING MATERIAL: Polyalloy

6. MAX. PRESSURE: 80 psi 7. TEMP. RANGE: 33° to 200°F

8. STANDARDS: ASTM F877, ASTMF2159, CAN CSA B137.5 NSF 1 4 NSF 61

100 Grainger Parkway, Lake Forest, Illinois 60045-5201 1-(800) GRAINGER, 1-(800) 472-4643, (847) 535-1000 www.grainger.com This file and any associated information and specifications are provided for reference and evaluation purposes only, and is subject to change without notice. Grainger makes no representations, warranties or guarantees as to the appropriateness, accuracy, completeness, or suitability for any purpose, of the file, information or specifications. You are solely responsible for the use of the file, information or specifications.

1.33

10A567

COMPONENT

Tee, Polyalloy, 1/2" x 1/2" x 1/2" Pipe

UNIT INCH SHEET

Tee

1 of 1