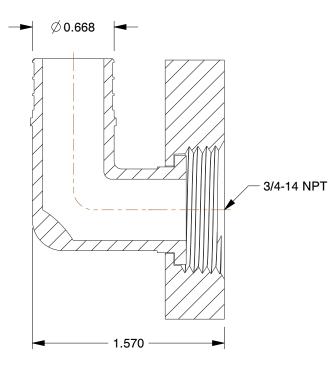

## NOTES:

1. TUBE SIZE: 3/4

2. TUBE FITTING MATERIAL: Polyalloy

3. FITTING CONNECTION TYPE: PEX x Female Swivel

4. PIPE SIZE - PIPE FITTING: 3/4

5. PEX SIZE: 3/4

6. MAX. PRESSURE: 80 psi 7. TEMP. RANGE: 33° to 200°F

8. STANDARDS: ASTM F877, ASTMF2159, CAN CSA B137.5 NSF 1 4 NSF 61

100 Grainger Parkway, Lake Forest, Illinois 60045-5201 1-(800) GRAINGER, 1-(800) 472-4643, (847) 535-1000 www.grainger.com This file and any associated information and specifications are provided for reference and evaluation purposes only, and is subject to change without notice. Grainger makes no representations, warranties or guarantees as to the appropriateness, accuracy, completeness, or suitability for any purpose, of the file, information or specifications. You are solely responsible for the use of the file, information or specifications.

1.27

10A553

Adapter, Polyalloy, 3/4" Tube

Elbow, 90°

UNIT

INCH

SHEET

1 of 1