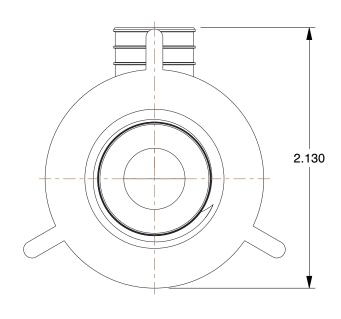

## NOTES:

1. TUBE SIZE: 3/4

2. TUBE FITTING MATERIAL: Polyalloy

3. FITTING CONNECTION TYPE: PEX x Female Swivel

4. PIPE SIZE - PIPE FITTING: 3/4

5. PEX SIZE: 3/4

6. MAX. PRESSURE: 80 psi 7. TEMP. RANGE: 33° to 200°F

8. STANDARDS: ASTM F877, ASTMF2159, CAN CSA B137.5 NSF 1 4 NSF 61

100 Grainger Parkway, Lake Forest, Illinois 60045-5201 1-(800) GRAINGER, 1-(800) 472-4643, (847) 535-1000 www.grainger.com This file and any associated information and specifications are provided for reference and evaluation purposes only, and is subject to change without notice. Grainger makes no representations, warranties or guarantees as to the appropriateness, accuracy, completeness, or suitability for any purpose, of the file, information or specifications. You are solely responsible for the use of the file, information or specifications.

1.27

10A553

Adapter, Polyalloy, 3/4" Tube

Elbow, 90°

UNIT

INCH

SHEET

1 of 1