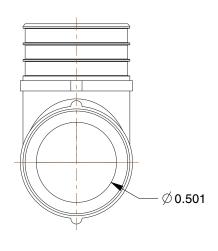

## NOTES:

1. TUBE SIZE: 3/4 x 3/4

2. TUBE FITTING MATERIAL: Polyalloy 3. FITTING CONNECTION TYPE: PEX 4. PIPE SIZE - PIPE FITTING: 3/4 x 3/4

5. PEX SIZE: 3/4

6. MAX. PRESSURE: 80 psi 7. TEMP. RANGE: 33° to 200°F

1.67

10A551

Elbow,90 deg.,Polyalloy,3/4" x 3/4" Tube

Elbow, 90° UNIT UNITS SHEET 1 of 1