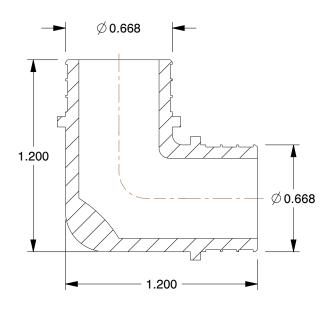

## NOTES:

1. TUBE SIZE: 3/4 x 3/4

2. TUBE FITTING MATERIAL: Polyalloy 3. FITTING CONNECTION TYPE: PEX 4. PIPE SIZE - PIPE FITTING: 3/4 x 3/4

5. PEX SIZE: 3/4

6. MAX. PRESSURE: 80 psi 7. TEMP. RANGE: 33° to 200°F

8. STANDARDS: ASTM F877, ASTMF2159, CAN CSA B137.5 NSF 1 4 NSF 61

100 Grainger Parkway, Lake Forest, Illinois 60045-5201 1-(800) GRAINGER, 1-(800) 472-4643, (847) 535-1000 www.grainger.com

This file and any associated information and specifications are provided for reference and evaluation purposes only, and is subject to change without notice. Grainger makes no representations, warranties or quarantees as to the appropriateness, accuracy, completeness, or suitability for any purpose, of the file, information or specifications. You are solely responsible for the use of the file, information or specifications.

1.67

10A551

Elbow,90 deg.,Polyalloy,3/4" x 3/4" Tube

Elbow, 90° UNIT UNITS SHEET 1 of 1