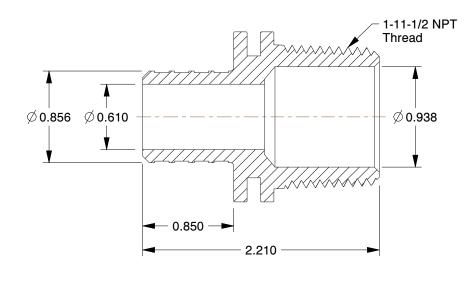

## NOTES:

1. PEX SIZE : 1 2. TUBE SIZE : 1

3. MAX. PRESSURE: 80 psi 4. PIPE SIZE - PIPE FITTING: 1 5. TEMP. RANGE: 33°F to 200°F 6. BASIC FITTING SHAPE: Adapter

7. TUBE FITTING MATERIAL : Polyalloy

| 8. | FITTING | CONNEC | TION T | PEX x | MNPT |
|----|---------|--------|--------|-------|------|
|    |         |        |        |       |      |