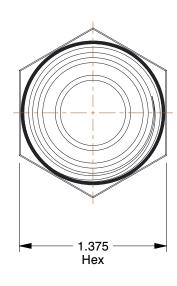

## NOTES:

1. PEX SIZE : 1 2. TUBE SIZE : 1

3. MAX. PRESSURE: 80 psi 4. PIPE SIZE - PIPE FITTING: 1 5. TEMP. RANGE: 33°F to 200°F 6. BASIC FITTING SHAPE: Adapter

7. TUBE FITTING MATERIAL : Polyalloy

| 8. | FITTING | CONNEC | TION T | PEX x | MNPT |
|----|---------|--------|--------|-------|------|
|    |         |        |        |       |      |