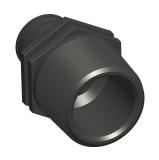

## NOTES:

1. PEX SIZE : 1 2. TUBE SIZE : 1

3. MAX. PRESSURE: 80 psi 4. PIPE SIZE - PIPE FITTING: 1 5. TEMP. RANGE: 33°F to 200°F 6. BASIC FITTING SHAPE: Adapter

7. TUBE FITTING MATERIAL : Polyalloy

| 8. | FITTING | CONNEC | TION T | PEX x | MNPT |
|----|---------|--------|--------|-------|------|
|    |         |        |        |       |      |