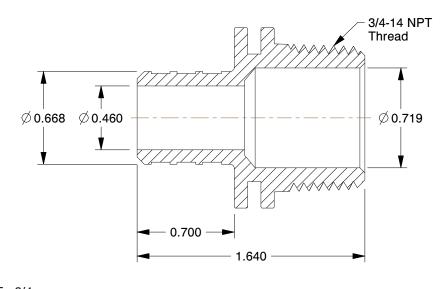

## NOTES:

1. PEX SIZE : 3/4 2. TUBE SIZE : 3/4

3. MAX. PRESSURE: 80 psi4. PIPE SIZE - PIPE FITTING: 3/45. TEMP. RANGE: 33°F to 200°F6. BASIC FITTING SHAPE: Adapter

7. TUBE FITTING MATERIAL : Polyalloy

8. FITTING CONNECTION TYPE: PEX x MNPT