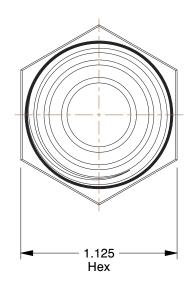

## NOTES:

1. PEX SIZE : 3/4 2. TUBE SIZE : 3/4

3. MAX. PRESSURE: 80 psi4. PIPE SIZE - PIPE FITTING: 3/45. TEMP. RANGE: 33°F to 200°F6. BASIC FITTING SHAPE: Adapter

7. TUBE FITTING MATERIAL : Polyalloy

8. FITTING CONNECTION TYPE: PEX x MNPT