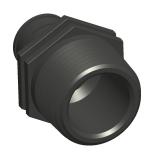

## NOTES:

1. PEX SIZE : 3/4 2. TUBE SIZE : 3/4

3. MAX. PRESSURE: 80 psi4. PIPE SIZE - PIPE FITTING: 3/45. TEMP. RANGE: 33°F to 200°F6. BASIC FITTING SHAPE: Adapter

7. TUBE FITTING MATERIAL : Polyalloy

8. FITTING CONNECTION TYPE: PEX x MNPT