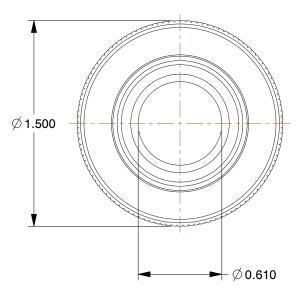

1. PEX SIZE: 1 2. TUBE SIZE: 1

NOTES:

3. MAX. PRESSURE: 80 psi
4. PIPE SIZE - PIPE FITTING: 1
5. TEMP. RANGE: 33°F to 200°F
6. BASIC FITTING SHAPE: Adapter
7. TUBE FITTING MATERIAL: Polyalloy

8. FITTING CONNECTION TYPE: PEX x Female Swivel