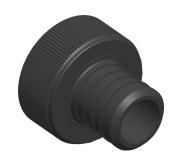

1. PEX SIZE: 1 2. TUBE SIZE: 1

NOTES:

3. MAX. PRESSURE: 80 psi
4. PIPE SIZE - PIPE FITTING: 1
5. TEMP. RANGE: 33°F to 200°F
6. BASIC FITTING SHAPE: Adapter
7. TUBE FITTING MATERIAL: Polyalloy

8. FITTING CONNECTION TYPE: PEX x Female Swivel

10A534

COMPONENT

Adapter, Polyalloy, 1" Tube

PEX and Pipe Adapter

UNIT

INCH

1 of 1