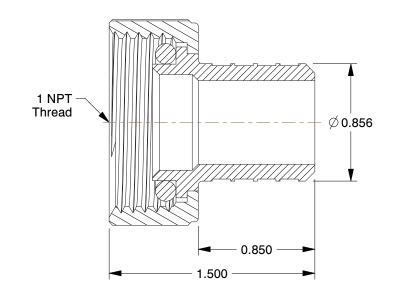

1. PEX SIZE: 1 2. TUBE SIZE: 1

NOTES:

3. MAX. PRESSURE: 80 psi
4. PIPE SIZE - PIPE FITTING: 1
5. TEMP. RANGE: 33°F to 200°F
6. BASIC FITTING SHAPE: Adapter
7. TUBE FITTING MATERIAL: Polyalloy

8. FITTING CONNECTION TYPE: PEX x Female Swivel