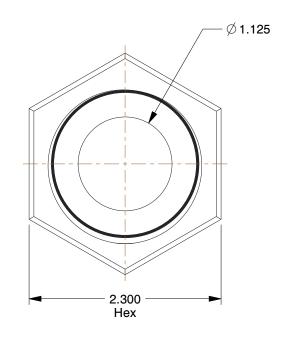

## NOTES:

1. TUBE SIZE: 1-1/2

2. PIPE SIZE - PIPE FITTING: 1-1/2

3. PEX SIZE: 1-1/2

4. FITTING CONNECTION TYPE: PEX x FNPT Nonswivel

5. TUBE FITTING MATERIAL: Low Lead Brass

6. MAX. PRESSURE: 80 psi 7. TEMP. RANGE: 33° to 200°F

0.87

| J.II.I                                      | 1 27 414 1 100 7 10 | ιαρτοι |
|---------------------------------------------|---------------------|--------|
| 10A533 Adapter, Low Lead Brass, 1-1/2" Tube |                     | UNIT   |
|                                             |                     | INCH   |
|                                             |                     | SHEET  |
|                                             |                     | 1 of 1 |