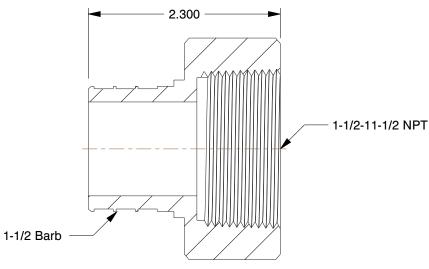

## NOTES:

1. TUBE SIZE: 1-1/2

2. PIPE SIZE - PIPE FITTING: 1-1/2

3. PEX SIZE: 1-1/2

4. FITTING CONNECTION TYPE: PEX x FNPT Nonswivel

5. TUBE FITTING MATERIAL: Low Lead Brass

6. MAX. PRESSURE: 80 psi 7. TEMP. RANGE: 33° to 200°F

8. STANDARDS: ASTM F877, ASTMF1807, CAN CSA B137.5 NSF 1 4 NSF 61

100 Grainger Parkway, Lake Forest, Illinois 60045-5201 1-(800) GRAINGER, 1-(800) 472-4643, (847) 535-1000 www.grainger.com This file and any associated information and specifications are provided for reference and evaluation purposes only, and is subject to change without notice. Grainger makes no representations, warranties or guarantees as to the appropriateness, accuracy, completeness, or suitability for any purpose, of the file, information or specifications. You are solely responsible for the use of the file, information or specifications.

0.87

| J.II.I                                      | 1 27 414 1 100 7 10 | ιαρτοι |
|---------------------------------------------|---------------------|--------|
| 10A533 Adapter, Low Lead Brass, 1-1/2" Tube |                     | UNIT   |
|                                             |                     | INCH   |
|                                             |                     | SHEET  |
|                                             |                     | 1 of 1 |