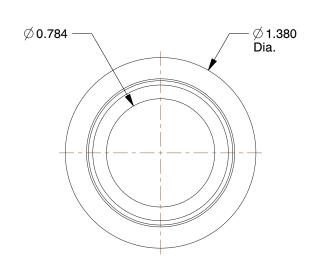

## NOTES:

1. TUBE SIZE: 1-1/4

2. FITTING CONNECTION TYPE: PEX

3. TUBE FITTING MATERIAL: Low Lead Brass

4. PIPE SIZE - PIPE FITTING: 1-1/4

5. PEX SIZE: 1-1/4

6. MAX. PRESSURE: 80 psi 7. TEMP. RANGE: 33° to 200°F

8. STANDARDS: ASTM F877, ASTMF1807, CAN CSA B137.5 NSF 1 4 NSF 61

100 Grainger Parkway, Lake Forest, Illinois 60045-5201 1-(800) GRAINGER, 1-(800) 472-4643, (847) 535-1000 www.grainger.com

This file and any associated information and specifications are provided for reference and evaluation purposes only, and is subject to change without notice. Grainger makes no representations, warranties or guarantees as to the appropriateness, accuracy, completeness, or suitability for any purpose, of the file, information or specifications. You are solely responsible for the use of the file, information or specifications.