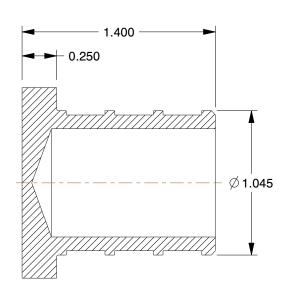

## NOTES:

1. TUBE SIZE: 1-1/4

2. FITTING CONNECTION TYPE: PEX

3. TUBE FITTING MATERIAL: Low Lead Brass

4. PIPE SIZE - PIPE FITTING: 1-1/4

5. PEX SIZE: 1-1/4

6. MAX. PRESSURE: 80 psi 7. TEMP. RANGE: 33° to 200°F

8. STANDARDS: ASTM F877, ASTMF1807, CAN CSA B137.5 NSF 1 4 NSF 61

100 Grainger Parkway, Lake Forest, Illinois 60045-5201 1-(800) GRAINGER, 1-(800) 472-4643, (847) 535-1000 www.grainger.com

This file and any associated information and specifications are provided for reference and evaluation purposes only, and is subject to change without notice. Grainger makes no representations, warranties or guarantees as to the appropriateness, accuracy, completeness, or suitability for any purpose, of the file, information or specifications. You are solely responsible for the use of the file, information or specifications.