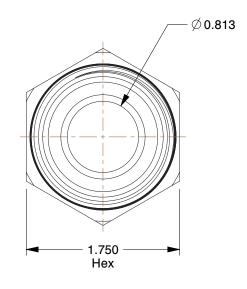

## NOTES:

1. TUBE SIZE: 1-1/4

2. TUBE FITTING MATERIAL : Low Lead Brass 3. FITTING CONNECTION TYPE : PEX x MNPT

4. PIPE SIZE - PIPE FITTING: 1-1/4

5. PEX SIZE: 1-1/4

6. MAX. PRESSURE: 80 psi 7. TEMP. RANGE: 33° to 200°F

10A518

COMPONENT

Adapter, Low Lead Brass, 1-1/4" Tube

UNIT
INCH
SHEET

PEX and Pipe Adapter