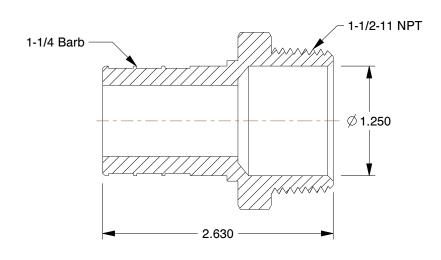

## NOTES:

1. TUBE SIZE: 1-1/4

2. TUBE FITTING MATERIAL : Low Lead Brass 3. FITTING CONNECTION TYPE : PEX x MNPT

4. PIPE SIZE - PIPE FITTING: 1-1/4

5. PEX SIZE: 1-1/4

6. MAX. PRESSURE: 80 psi 7. TEMP. RANGE: 33° to 200°F

10A518

COMPONENT

Adapter, Low Lead Brass, 1-1/4" Tube

UNIT
INCH
SHEET

PEX and Pipe Adapter